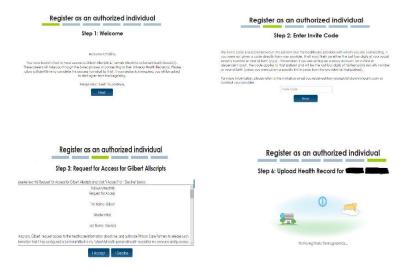

# Register as an authorized individual

Get Connected. Follow the on-screen prompts on the next four screens to complete your connection. These screens include accepting our Terms of Service, entering your Invite Code (the last 4 digits of the parent's SS#) and accepting the Release of Information, (If you have multiple children this will need to be for all of them).