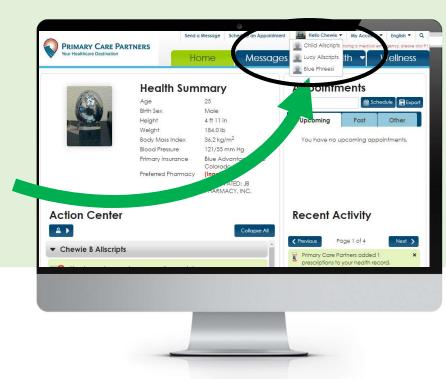

Your child's health record will then begin to upload. Once populated, you'll be logged in to your account. To view your loved one's information, simply click on **Hello (Your Name)** in the top right corner of your portal, and drop down to your loved one's record will appear.

Remember, that your main FollowMyHealth account is under <u>your</u> name and you need to be sure to click the drop down arrow next to the "HELLO" to send messages under the correct child.

**WCP Patient Overview** 