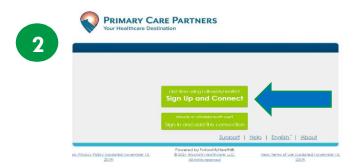

### Create an Account from an Email Invitation

## Don't have a Portal Account? Click Sign **Up and Connect**

-OR-

If you have an existing portal account for yourself Click on "Sign in and add this connection." Log In to Your Portal Account. Skip to Register as a Proxy step