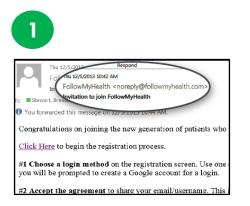

#### -OR-

If you have an existing portal account, Log In to Your Portal Account, login using your standard method and skip to Register as a Proxy – instructions on the next page.

**Choose a Login Method.** Create a username and password for your portal account by clicking the FMH Secure Login icon. **OR** Use an existing username and password (to verify your identity) from Facebook, Gmail, Yahoo, Windows Live or CernerHealth by clicking the respective icon, then skip to **Register as a Proxy** – instructions on the next page.