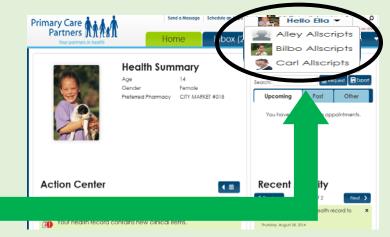

# Have Questions for Your Child's Physician?

Avoid phone tag – communicate with your child's doctor by using the secure messaging feature within the portal. It's quick and easy – just like email!

Remember, that your main FollowMyHealth account is under <u>your</u> name and you need to be sure to click the drop down arrow next to the "HELLO" to send messages under the correct child.

Click on the **Inbox** tab and **Compose** to start a message.

Circle the method you used to log in, and write your username and password hint below.

Username \_

Password Hint \_