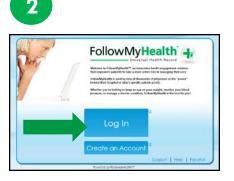

#### -OR-

If you have an existing portal account, Log In to Your Portal Account, login using your standard method and skip to Register as a Proxy – instructions on the next page.

**Choose a Login Method.** Create a username and password for your portal account by clicking the FMH Secure Login icon. **OR** Use an existing username and password (to verify your identity) from Facebook, Gmail, Yahoo, Windows Live or CernerHealth by clicking the respective icon, then skip to **Register as a Proxy** – instructions on the next page.

## If you are creating a FMH Secure Login Account, follow these easy steps:

| FMH                          |                                                                                       |
|------------------------------|---------------------------------------------------------------------------------------|
| Create                       | Your FMH Secure Login                                                                 |
| Already have                 | a FMH Secure Account? Click Here to log in                                            |
| Create Your U<br>Username mu | semame<br>It begin with a letter and may not contain spaces or special characters     |
| Create Your Password show    | assword<br>ald be at least 8 characters in length, and include at least one numeric a |
| Confirm Passw                | ord                                                                                   |